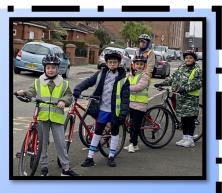

Once again Bikeability came into school to deliver cycling lessons to the children in Years 5 & 6. The children took part in earn to ride sessions to Level 1 & Level 2.

## Bikeability Level 1 Teaches You:

Maintain your cycle: make sure your ride is in tip-top condition and make simple repairs

Glide: smooth, calm and collected

**Control your bike:** including setting off, cruising, slowing down, braking and stopping. You'll even learn to pedal one handed!

Pedal: without feeling wobbly or out of control

Be aware of your surroundings: looking behind and turning around obstacles

## Bikeability Level 2 Teaches You To:

Start and stop with more confidence Pass stationary vehicles parked on a road Understand the road: signals, signs and road markings

Negotiate the road: including quiet junctions, crossroads and roundabouts Share the road with other vehicles